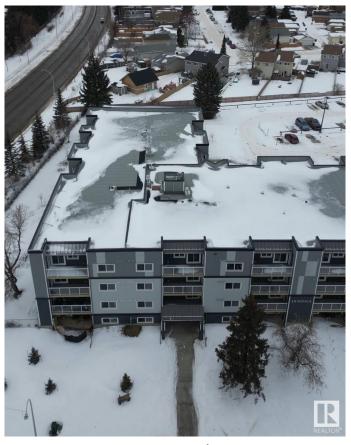

# \$174,900

2 Bedroom, 1.50 Bathroom, 945 sqft Condo / Townhouse on 0.00 Acres

La Perle, Edmonton, AB

Welcome to Erindale! This bright, west-facing 2-bedroom, 1.5-bath condo features in-suite laundry and boasts all the modern finishes you expect, like quartz countertops, vinyl plank flooring, and an electric fireplace. But this unit goes above and beyondâ€"thanks to a taller ceiling in the sunken living room, it feels even more spacious, open, and airy. Need extra storage? There's a handy storage room off the deck, plus a dedicated bike storage room. And if you're looking for more amenities, you'II find a fitness room and an energized parking stall, with additional stalls available for rent. Location is key, and this one's perfectâ€"just a short walk to the future LRT station, West Edmonton Mall, schools, and shopping. Plus, following a building fire in 2022, this entire project was rebuilt to exceed today's building standards. With everything done, all that's left to do is move in!

# **Community Information**

Address N/A

Area Edmonton
Subdivision La Perle
City Edmonton
County ALBERTA

Province AB

Postal Code T5J 3A7