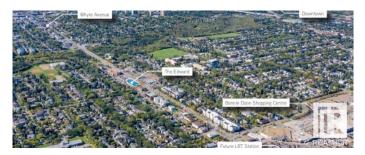

### \$0

0 Bedroom, 0.00 Bathroom, Retail on 0.00 Acres

King Edward Park, Edmonton, AB

Ideal opportunity for local businesses looking to join the Mill Creek area's hip commercial scene with trendy gentrifying communities such as Bonnie Doon, Ritchie and Strathcona in close proximity. This mixed-use building features main floor commercial space with residential rental suites above, adding excellent consumer density. -1200 to 1800 SF main floor retail space currently available for lease - Building has recently had significant interior and exterior renovations - Excellent exposure to over 29,045 vehicles per day along Whyte Avenue -Provides strong customer draw with daytime population reaching 93,193 - University of Alberta Campus Saint- Jean and Bonnie Doon Mall nearby - Future LRT Valley Line and Bonnie Doon Station just 3 blocks away

## **Community Information**

| Address     | 8927 82 Avenue   |
|-------------|------------------|
| Area        | Edmonton         |
| Subdivision | King Edward Park |
| City        | Edmonton         |
| County      | ALBERTA          |
| Province    | AB               |
| Postal Code | T6C 0Z2          |