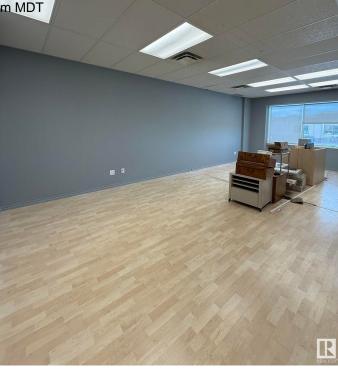

## \$825,000

0 Bedroom, 0.00 Bathroom, Office on 0.00 Acres

Roper Industrial, Edmonton, AB

Prime commercial space available in South East Edmonton's "Bridge Water Business Park," ideally located on Roper Road between 75 St and 50 St, with easy access to Whitemud Freeway, public transit, and backing onto the scenic Mill Creek Ravine. This versatile property is zoned for multiple uses, including childcare, offices, schools, retail, and more. It features two floors with separate washrooms and kitchen areas on each level, ample parking, and excellent visibilityâ€"perfect for establishing or expanding your business in a highly accessible and desirable location.