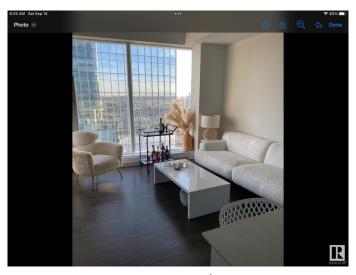

### \$339,900

1 Bedroom, 1.00 Bathroom, 515 sqft Condo / Townhouse on 0.00 Acres

Downtown (Edmonton), Edmonton, AB

One of the nicest layouts with WIDER Living Room Space One titled underground Parking Stall. Enjoy a condo lifestyle with all the first class amenities above the J.W. MARRIOT HOTEL. Enjoy unlimited access to ARCHETYPE Body by Bennet GYM, Indoor swimming pool, Hot Tub, Steam room and Yoga, Spin and boxing classes. Amenities like BILLIARDS Lounge, PET WALK AREA, OUT DOOR PATIO AND BBQ ,ROOFTOP DECK, CONFERENCE ROOM. 24/7 CONCIERGE SERVICE. PEDWAY system direct access to LRT ,Grocery Market ,restaurants and more. The LEGENDS PRIVATE RESIDENCE IN THE ICE DISTRICT a great place to call home.

## Interior

Appliances Air Conditioning-Central, Dishwasher-Built-In, Garage Opener, Hood

Fan, Oven-Built-In, Oven-Microwave, Refrigerator, Stacked

Washer/Dryer, Stove-Countertop Electric

Heating Fan Coil, Natural Gas