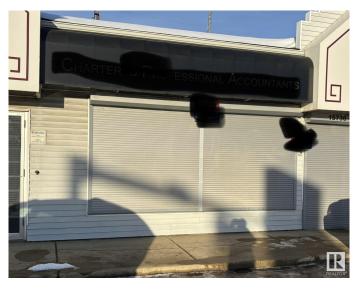

#### \$0

0 Bedroom, 0.00 Bathroom, Office on 0.00 Acres

Glenwood (Edmonton), Edmonton, AB

Commercial Space for lease. 1226 SF Ideal for a variety of professional users. Built out with washroom, kitchenette, 2 offices and open reception.

Built in 1987