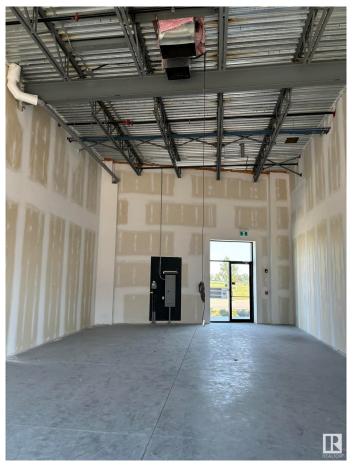

### \$0

0 Bedroom, 0.00 Bathroom, Retail on 0.00 Acres

Mistatim Industrial, Edmonton, AB

Facing main road. Access front and back. Ideal for a retail business, restaurant, office. Great location between Edmonton and St. Albert. Very reasonable rent. Also this unit is for sale at \$458,000.00

Built in 2019

Status

# **Exterior**

Exterior Block
Construction Block