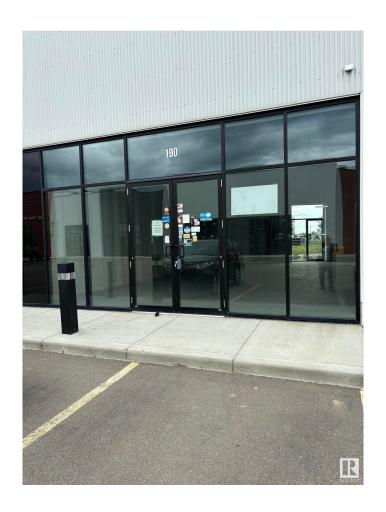

### \$0

0 Bedroom, 0.00 Bathroom, Retail on 0.00 Acres

Mistatim Industrial, Edmonton, AB

Facing main road. Access front and back. Ideal for a retail business, restaurant, office. Great location between Edmonton and St. Albert. Very reasonable rent. Also this unit is for sale at \$458,000.00

## **Community Information**

Address 190 Mistatim Road

Active

Area Edmonton

Subdivision Mistatim Industrial

City Edmonton
County ALBERTA

Province AB

Postal Code T6V 0M8

# **Exterior**

Exterior Block
Construction Block