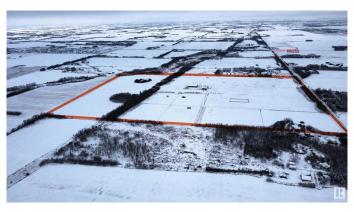

## \$5,400,000

0 Bedroom, 0.00 Bathroom, Single Family on 0.00 Acres

Annexation Lands, St. Albert, AB

This is an exceptional opportunity for investors seeking a substantial parcel of land in St. Albert. spanning 121-acres. This prime property is located in northwest St. Albert, just 0.5 km north of the vibrant Nouveau subdivision and west of Jensen Lakes and Walmart. The new Fowler Way connecting Highway 2 with Ray Gibbon drive is slated to run 1/2 kilometer south of this land. There are 2 investment buildings, one built in 2010-6000 sq ft (has 3 over head 14x16 doors that features radiant heat), second one built in 2011-9600 sq ft (has 5 over head 14x16 doors that features radiant heat), both have 3-phase power, services, solid concrete floors, high quality construction, metal exteriors too. The area around the shops has frost fencing, fencing for hobby livestock. Property is fenced.

### **Exterior**

Exterior Features Backs Onto Park/Trees, Commercial, Corner Lot, Cross Fenced,

Fenced, Flat Site, Fruit Trees/Shrubs, Golf Nearby, No Through Road, Private Setting, Public Transportation, Schools, Subdividable Lot, Treed