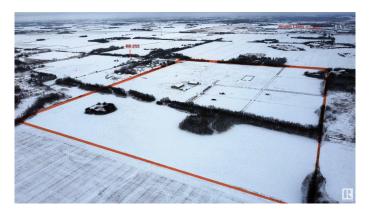

## \$5,400,000

0 Bedroom, 0.00 Bathroom, Single Family on 0.00 Acres

Annexation Lands, St. Albert, AB

This is an exceptional opportunity for investors seeking a substantial parcel of land in St. Albert. spanning 121-acres. This prime property is located in northwest St. Albert, just 0.5 km north of the vibrant Nouveau subdivision and west of Jensen Lakes and Walmart. The new Fowler Way connecting Highway 2 with Ray Gibbon drive is slated to run 1/2 kilometer south of this land. There are 2 investment buildings, one built in 2010-6000 sq ft (has 3 over head 14x16 doors that features radiant heat), second one built in 2011-9600 sq ft (has 5 over head 14x16 doors that features radiant heat), both have 3-phase power, services, solid concrete floors, high quality construction, metal exteriors too. The area around the shops has frost fencing, fencing for hobby livestock. Property is fenced.

### **Exterior**

Exterior Features Backs Onto Park/Trees, Commercial, Corner Lot, Cross Fenced,

Fenced, Flat Site, Fruit Trees/Shrubs, Golf Nearby, No Through Road, Private Setting, Public Transportation, Schools, Subdividable Lot, Treed