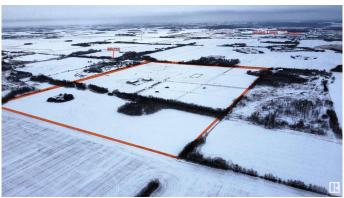

## \$5,400,000

0 Bedroom, 0.00 Bathroom, Single Family on 0.00 Acres

Annexation Lands, St. Albert, AB

This is an exceptional opportunity for investors seeking a substantial parcel of land in St. Albert. spanning 121-acres. This prime property is located in northwest St. Albert, just 0.5 km north of the vibrant Nouveau subdivision and west of Jensen Lakes and Walmart. The new Fowler Way connecting Highway 2 with Ray Gibbon drive is slated to run 1/2 kilometer south of this land. There are 2 investment buildings, one built in 2010-6000 sq ft (has 3 over head 14x16 doors that features radiant heat), second one built in 2011-9600 sq ft (has 5 over head 14x16 doors that features radiant heat), both have 3-phase power, services, solid concrete floors, high quality construction, metal exteriors too. The area around the shops has frost fencing, fencing for hobby livestock. Property is fenced.

### **Exterior**

Exterior Features Backs Onto Park/Trees, Commercial, Corner Lot, Cross Fenced,

Fenced, Flat Site, Fruit Trees/Shrubs, Golf Nearby, No Through Road, Private Setting, Public Transportation, Schools, Subdividable Lot, Treed