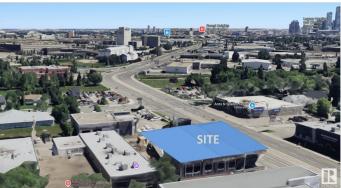

# \$3,990,100 - 12220 118 Avenue, Edmonton

MLS® #E4408618

\$3,990,100

0 Bedroom, 0.00 Bathroom, Retail on 0.00 Acres

Prince Charles, Edmonton, AB

Here's your chance to own a high-exposure retail/office building in a prime location with exceptional income potential! Fronting onto bustling 118 Avenue, this 12,000 sq. ft. commercial gem is surrounded by top-tier businesses like McDonald's, St. John Ambulance, and thriving retail shops. Designed for maximum versatility, the main floor features high-demand retail units with secure 10-year leases, ensuring stable cash flow. The second floor boasts 5,500+ sq. ft. of flexible space, ideal for offices, a fitness center, restaurant, dental or law office, and more! Adding to the revenue stream is a leased outdoor digital billboard, bringing in additional passive income. Ample parking at the rear and on the street ensures easy access for customers and clients. Plus, vou're just minutes from downtown and the transformative Blatchford development, making this a strategic long-term investment. High visibility. Prime location. Solid returns. Don't miss this rare opportunity -- act now before it's gone!

## **Essential Information**

MLS® # E4408618 Price \$3,990,100

Bathrooms 0.00
Acres 0.00
Year Built 2022
Type Retail
Status Active

## **Community Information**

Address 12220 118 Avenue

Area Edmonton

Subdivision Prince Charles

City Edmonton
County ALBERTA

Province AB

Postal Code T5L 2K1

## **Exterior**

Exterior Glass, Brick, Stucco, Concrete, Steel Frame Construction Glass, Brick, Stucco, Concrete, Steel Frame