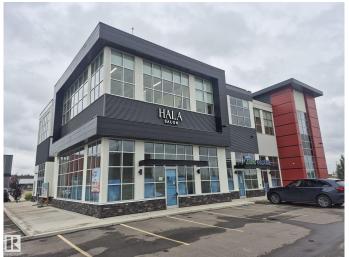

## \$0

0 Bedroom, 0.00 Bathroom, Office on 0.00 Acres

Mistatim Industrial, Edmonton, AB

Prime office spaces available for Lease on Second floor, highly visible, beautiful 2 story Plaza. Second Level has 1535 to 4414 SF leasable space with ELEVATOR access; the lease rate starts at \$22/SF and the minimum demise could be at 1535 SF. High quality construction with lots of glazing BIG WINDOWS, 11 feet ceiling height and common washrooms, you can open any kind of medical related, accountant, lawyer, furniture shop, Beauty spa and etc.

## **Community Information**

Address 205 478 Mistatim Way

Area Edmonton

Subdivision Mistatim Industrial

City Edmonton
County ALBERTA

Province AB

Postal Code T6V 0M8