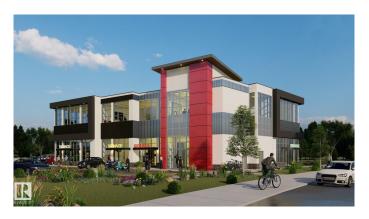

## \$0

0 Bedroom, 0.00 Bathroom, Office on 0.00 Acres

Mistatim Industrial, Edmonton, AB

Prime office spaces available for Lease on Second floor, highly visible, beautiful 2 story Plaza. Second Level has 1535 to 4414 SF leasable space with ELEVATOR access; the lease rate starts at \$22/SF and the minimum demise could be at 1535 SF. High quality construction with lots of glazing BIG WINDOWS, 11 feet ceiling height and common washrooms, you can open any kind of medical related, accountant, lawyer, furniture shop, Beauty spa and etc.

## **Community Information**

Address 205 478 Mistatim Way

Area Edmonton

Subdivision Mistatim Industrial

City Edmonton
County ALBERTA

Province AB

Postal Code T6V 0M8