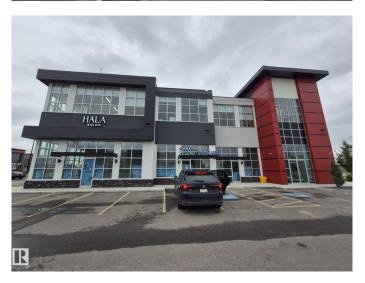

## \$0

0 Bedroom, 0.00 Bathroom, Office on 0.00 Acres

Mistatim Industrial, Edmonton, AB

Prime office spaces available for Lease on Second floor, highly visible, beautiful 2 story Plaza. Second Level has 1535 to 4414 SF leasable space with ELEVATOR access; the lease rate starts at \$22/SF and the minimum demise could be at 1535 SF. High quality construction with lots of glazing BIG WINDOWS, 11 feet ceiling height and common washrooms, you can open any kind of medical related, accountant, lawyer, furniture shop, Beauty spa and etc.

## **Community Information**

Address 205 478 Mistatim Way

Area Edmonton

Subdivision Mistatim Industrial

City Edmonton
County ALBERTA

Province AB

Postal Code T6V 0M8