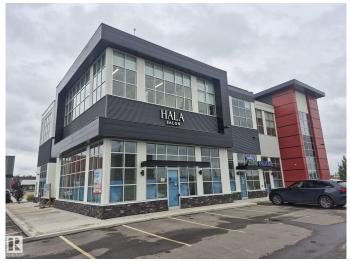

# \$0 - 478 Mistatim Way, Edmonton

MLS® #E4398617

### \$0

0 Bedroom, 0.00 Bathroom, Office on 0.00 Acres

Mistatim Industrial, Edmonton, AB

Prime office spaces available for Lease on Second floor , highly visible, beautiful 2 story Plaza. Second Level has 1535 to 4414 SF leasable space with ELEVATOR access; the lease rate starts at \$22/SF and the minimum demise could be at 1535 SF. High quality construction with lots of glazing BIG WINDOWS , 11 feet ceiling height and common washrooms, you can open any kind of medical related, accountant, lawyer , furniture shop , Beauty spa and etc.