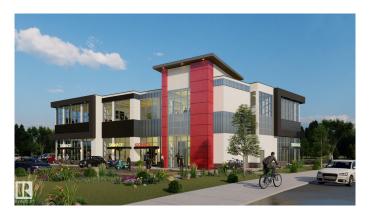

# \$0 - 478 Mistatim Way, Edmonton

MLS® #E4398617

### \$0

0 Bedroom, 0.00 Bathroom, Office on 0.00 Acres

Mistatim Industrial, Edmonton, AB

Prime office spaces available for Lease on Second floor , highly visible, beautiful 2 story Plaza. Second Level has 1535 to 4414 SF leasable space with ELEVATOR access; the lease rate starts at \$22/SF and the minimum demise could be at 1535 SF. High quality construction with lots of glazing BIG WINDOWS , 11 feet ceiling height and common washrooms, you can open any kind of medical related, accountant, lawyer , furniture shop , Beauty spa and etc.