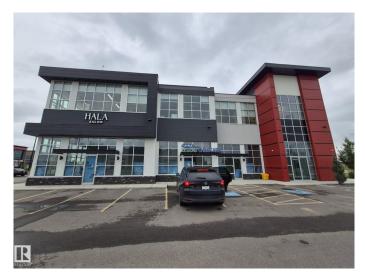

# \$0 - 478 Mistatim Way, Edmonton

MLS® #E4398617

### \$0

0 Bedroom, 0.00 Bathroom, Office on 0.00 Acres

Mistatim Industrial, Edmonton, AB

Prime office spaces available for Lease on Second floor , highly visible, beautiful 2 story Plaza. Second Level has 1535 to 4414 SF leasable space with ELEVATOR access; the lease rate starts at \$22/SF and the minimum demise could be at 1535 SF. High quality construction with lots of glazing BIG WINDOWS , 11 feet ceiling height and common washrooms, you can open any kind of medical related, accountant, lawyer , furniture shop , Beauty spa and etc.