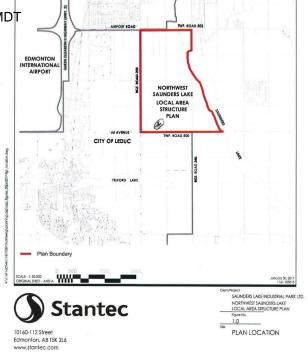

## \$3,890,000

0 Bedroom, 0.00 Bathroom, Rural on 59.80 Acres

None, Rural Leduc County, AB

APP 59.8 ACRES(MORE OR LESS).LOCATED ON 65 AVE BETWEEN RR 245 AND 250.PARCEL IS LOCATED IN LEDUC COUNTY AND HAS A GREAT POTENTIAL IN SAUNDERS LAKE AREA STRUCTURE PLAN.FUTURE PROPOSED ZONING IS MEDIUM INDUSTRIAL.

# **Community Information**

| Address     | 65 Ave Rr 245&250  |
|-------------|--------------------|
| Area        | Rural Leduc County |
| Subdivision | None               |
| City        | Rural Leduc County |
| County      | ALBERTA            |
| Province    | AB                 |
| Postal Code | T9E 4C4            |