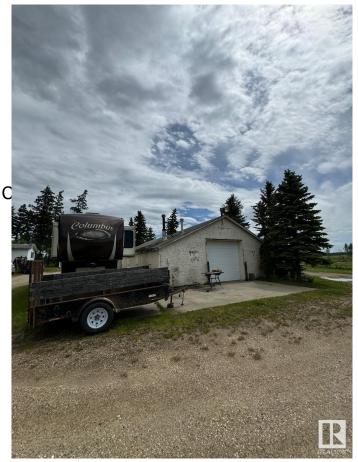

## \$1,899,000

0 Bedroom, 0.00 Bathroom, Rural on 21.18 Acres

None, Rural Leduc County, AB

Five minutes from Edmonton International Airport, 21.18 Acres zoned Country Residential with great exposure of Airport Road. Presently generating \$4700 rental income from various residential units on the property, rented on month to month basis, plus a vacant heated shop (rented in past) also can generate another \$500/month, also a vacant Barn can be rented for horses etc, numerous possibilities of generating more rental income. Property being sold at "As-is" basis, Country residential land use zone allows potential development of this property into 7 separate Estate lots, some of them backing to a natural creek.