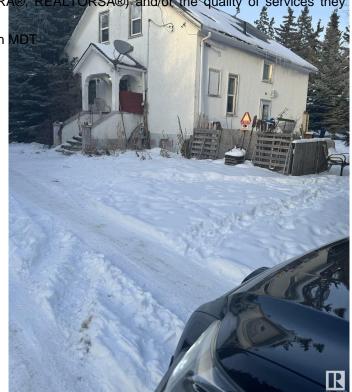

## \$1,899,000

0 Bedroom, 0.00 Bathroom, Rural on 21.18 Acres

None, Rural Leduc County, AB

Five minutes from Edmonton International Airport, 21.18 Acres zoned Country Residential with great exposure of Airport Road. Presently generating \$4700 rental income from various residential units on the property, rented on month to month basis, plus a vacant heated shop (rented in past) also can generate another \$500/month, also a vacant Barn can be rented for horses etc, numerous possibilities of generating more rental income. Property being sold at "As-is" basis, Country residential land use zone allows potential development of this property into 7 separate Estate lots, some of them backing to a natural creek.