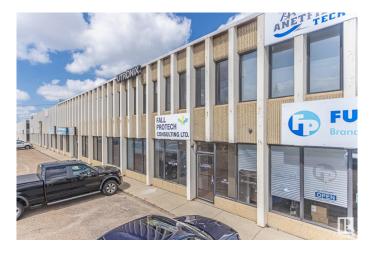

# \$7,950,000 - 8708 51 Avenue, Edmonton

MLS® #E4388440

## \$7,950,000

0 Bedroom, 0.00 Bathroom, Industrial on 0.00 Acres

Mcintyre Industrial, Edmonton, AB

This amazing parcel is right on 51 Ave with two buildings. It would be especially good for an owner/user in need of an excellent southside office space, with a built in income/investment property. These two buildings are on one title with approx 2.27 acres of land. Building #1(8704-51 Ave) is a two story office building with approx 20,400 sq ft. Building #2(8708-51 Ave) is a multi-bay warehouse with approx 26,602 sq ft. Of note: a new roof was put on the building the spring of 2024 and a partial roof on the warehouse.