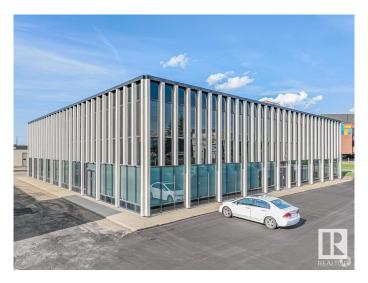

# \$7,950,000 - 8708 51 Avenue, Edmonton

MLS® #E4388440

## \$7,950,000

0 Bedroom, 0.00 Bathroom, Industrial on 0.00 Acres

Mcintyre Industrial, Edmonton, AB

This amazing parcel is right on 51 Ave with two buildings. It would be especially good for an owner/user in need of an excellent southside office space, with a built in income/investment property. These two buildings are on one title with approx 2.27 acres of land. Building #1(8704-51 Ave) is a two story office building with approx 20,400 sq ft. Building #2(8708-51 Ave) is a multi-bay warehouse with approx 26,602 sq ft. Of note: a new roof was put on the building the spring of 2024 and a partial roof on the warehouse.