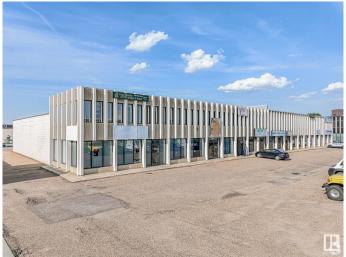

# \$7,950,000 - 8708 51 Avenue, Edmonton

MLS® #E4388440

## \$7,950,000

0 Bedroom, 0.00 Bathroom, Industrial on 0.00 Acres

Mcintyre Industrial, Edmonton, AB

This amazing parcel is right on 51 Ave with two buildings. It would be especially good for an owner/user in need of an excellent southside office space, with a built in income/investment property. These two buildings are on one title with approx 2.27 acres of land. Building #1(8704-51 Ave) is a two story office building with approx 20,400 sq ft. Building #2(8708-51 Ave) is a multi-bay warehouse with approx 26,602 sq ft. Of note: a new roof was put on the building the spring of 2024 and a partial roof on the warehouse.