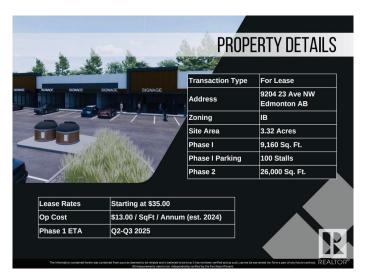

#### \$0

0 Bedroom, 0.00 Bathroom, Retail on 0.00 Acres

Parsons Industrial, Edmonton, AB

Welcome to District 23, Anchored by the renowned Starbucks Coffee, Daycare & Pizza this dynamic plaza offers a prime location, ensuring high foot traffic and visibility for businesses. With Starbucks as the cornerstone, District 23 invites a diverse mix of tenants to join this retail haven, catering to various businesses. Currently Phase 1 – only 3 units remaining, 1235 SQFT each plus offering ample space for your business. Embrace the opportunity to be part of this thriving retail landscape, where every storefront contributes to a vibrant tapestry of offerings. COMING Q1/2026

## **Community Information**

Address 9204 23 Avenue

Area Edmonton

Subdivision Parsons Industrial

City Edmonton
County ALBERTA

Province AB

Postal Code T6N 1H9

### **Additional Information**

Date Listed May 3rd, 2024

Days on Market 477

Zoning Zone 41

DATA IS DEEMED RELIABLE BUT IS NOT GUARANTEED ACCURATE BY THE REALTORS® ASSOCIATION OF EDMONTON. COPYRIGHT 2025 BY THE REALTORS® ASSOCIATION OF EDMONTON. ALL RIGHTS RESERVED.Trademarks are owned or controlled by the Canadian Real Estate Association (CREA) and identify real estate professionals who are members of CREA (REALTOR®, REALTORS®) and/or the quality of services they provide (MLS®, Multiple Listing Service®)