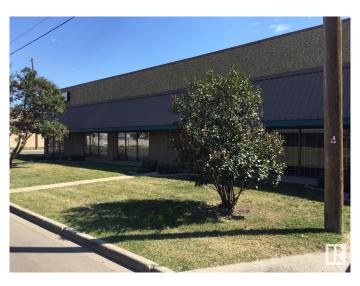

# \$0 - 12849 52 Street, Edmonton

MLS® #E4365048

#### **\$0**

0 Bedroom, 0.00 Bathroom, Industrial on 0.00 Acres

Kennedale Industrial, Edmonton, AB

Located in the rapidly growing commercial district of North-East Edmonton, in Kennedale Plaza, this Flex/Warehouse-Office building offers light bay industrial space, upgraded with modern-high efficient heating/cooling and lighting systems and 3-phase power service for your business needs. Kennedale offers 12 x 14 Grade overhead doors. 18-20 ft clear to ceiling and 90 ft bay depth. High quality construction with efficient structures. Significant parking available. FLEX office/warehouse offers the option for 100% office or part office/ part warehouse. Unit 12865 - 3,200sqft available August 1 2025 open warehouse space with reception area, (1) 12x14 Overhead door, mezzanine area for storage and a washroom. Potentially available ~3,000 sqft. bay space by the end of September 2025. The unit features an overhead door, a washroom, an office space and heating system

## Exterior

| Exterior     | Mixed |
|--------------|-------|
| Construction | Mixed |