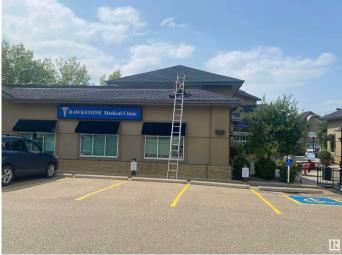

# **\$0 - 115 Haddow CI Nw, Edmonton**

MLS® #E4354100

#### \$0

Bedroom, Bathroom, 1,295 sqft Office on 0.00 Acres

Haddow, Edmonton, AB

This is a beautifully renovated medical professional office for lease. Located in the prime neighborhood of Riverbend in Terwilleger Professional Center. Finished main floor unit with 6 private offices/rooms. Reception area built out with quartz reception desk. Ceramic tile throughout, mahogany doors, specially lights, 4 of the rooms have x-ray boards, sinks and counters. Two public bathrooms, one wheelchair accessible, one staff bathroom with staff kitchenette in the back. Laundry hookups for easy install of washer/dryer. 6 powered reserved stalls, ample customer parking. Excellent area close to Anthony Henday, Riverband, Terwillegar neighborhoods. Excellent corner exposure to Terwilleger Drive and 23 Avenue. Terwillegar Drive sees 33,000 vehicles per day and Riverbend Road sees over 17,000 per day. High exposure signage opportunity available.

## **Community Information**

| Address     | 115 Haddow Cl Nw |
|-------------|------------------|
| Area        | Edmonton         |
| Subdivision | Haddow           |
| City        | Edmonton         |
| Province    | AB               |
| Postal Code | T6R 3W3          |