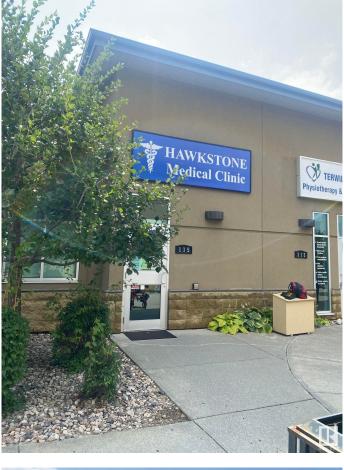

# **\$0 - 115 Haddow CI Nw, Edmonton**

MLS® #E4354100

#### \$0

Bedroom, Bathroom, 1,295 sqft Office on 0.00 Acres

Haddow, Edmonton, AB

This is a beautifully renovated medical professional office for lease. Located in the prime neighborhood of Riverbend in Terwilleger Professional Center. Finished main floor unit with 6 private offices/rooms. Reception area built out with quartz reception desk. Ceramic tile throughout, mahogany doors, specially lights, 4 of the rooms have x-ray boards, sinks and counters. Two public bathrooms, one wheelchair accessible, one staff bathroom with staff kitchenette in the back. Laundry hookups for easy install of washer/dryer. 6 powered reserved stalls, ample customer parking. Excellent area close to Anthony Henday, Riverband, Terwillegar neighborhoods. Excellent corner exposure to Terwilleger Drive and 23 Avenue. Terwillegar Drive sees 33,000 vehicles per day and Riverbend Road sees over 17,000 per day. High exposure signage opportunity available.

## **Community Information**

| Address     | 115 Haddow Cl Nw |
|-------------|------------------|
| Area        | Edmonton         |
| Subdivision | Haddow           |
| City        | Edmonton         |
| Province    | AB               |
| Postal Code | T6R 3W3          |