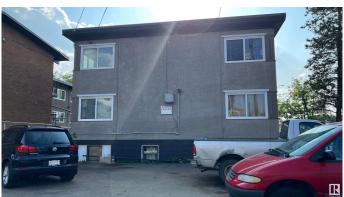

### \$1,780,000

Bedroom, Bathroom, 5,925 sqft Multi-Family Commercial on 0.00 Acres

Central Mcdougall, Edmonton, AB

Assumable Mortgage 2.19% | Creative financing will be considered | Exceptional investment opportunity in the heart of downtown Edmonton! This centrally-located property, zoned CB1, boasts a portfolio of 10 fully-leased units, offering a healthy cap rate and perfect for entry-level multifamily investors. This dynamic assortment includes 6 one-bedroom units, 2 two-bedroom units, and a spacious three-bedroom unit. Additionally, the property includes a non-compliant bachelor suite. Benefit from the location, within walking distance to both MacEwan University and the Royal Alexandra Hospital. Residents enjoy immediate access to education, healthcare, and the downtown lifestyle. Furthermore, this property resides in a community presently undergoing a vigorous renewal process, heralding promising prospects for increased future value. All proposals are welcome. \*Please do not approach tenants\*

#### **Essential Information**

MLS® # E4347114 Price \$1,780,000

Square Footage 5,925 Acres 0.00 Year Built 1953 Type Multi-Family Commercial

# **Community Information**

Address 10317 107 Ave Nw

Area Edmonton

Subdivision Central Mcdougall

City Edmonton

Province AB

Postal Code T5H 0V7