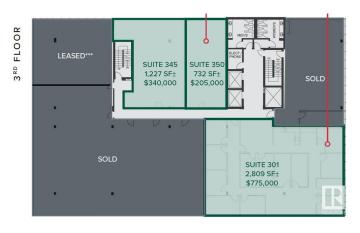

#### \$775,000

0 Bedroom, 0.00 Bathroom, Office on 0.00 Acres

Garneau, Edmonton, AB

The Garneau Professional Centre is located on Whyte Ave within walking distance to the U of A. This building has recently been converted into condos, meaning these units have never been for sale individually until now. Excellent opportunity for owner/user groups. Instead of paying rent, build equity and put your money back into your pocket. Ideal for medical and professional users. Building Features include underground parking, ample visitor parking, signage opportunities facing Whyte Avenue traffic, elevators and over \$1M in common area renovations. There are several size options available from 732 Sq. Ft. up to 8,353 Sq. Ft. with a healthy mix of developed medical and office space as well as some raw units ready for your customization.