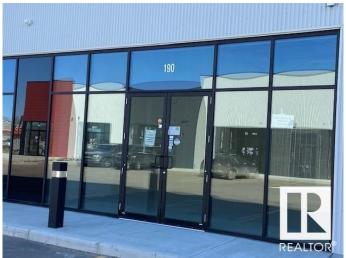

### \$479,800

Bedroom, Bathroom, 1,232 sqft Retail on 0.00 Acres

Mistatim Industrial, Edmonton, AB

Prime Commercial Retail Space approx. 1232 Sq. Ft. for Sale or Lease in the Shoppes at NW Crossing! Great location serving both Edmonton & St. Albert in a high traffic area located just off St. Albert Trail and 137 Ave! Easy access to Anthony Henday Dr. and Yellowhead Trail! Great opportunity to get your business established in a prime newly developed area! Nice open bright space with high ceilings! The zoning (CB2) accommodates a variety of usages & businesses! Listed below tax assessed value!