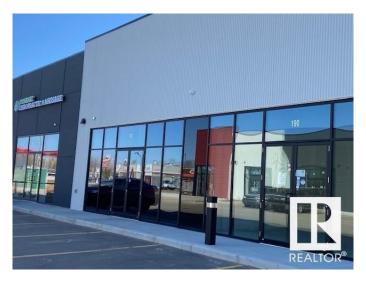

### \$479,800

Bedroom, Bathroom, 1,232 sqft Retail on 0.00 Acres

Mistatim Industrial, Edmonton, AB

Prime Commercial Retail Space approx. 1232 Sq. Ft. for Sale or Lease in the Shoppes at NW Crossing! Great location serving both Edmonton & St. Albert in a high traffic area located just off St. Albert Trail and 137 Ave! Easy access to Anthony Henday Dr. and Yellowhead Trail! Great opportunity to get your business established in a prime newly developed area! Nice open bright space with high ceilings! The zoning (CB2) accommodates a variety of usages & businesses! Listed below tax assessed value!