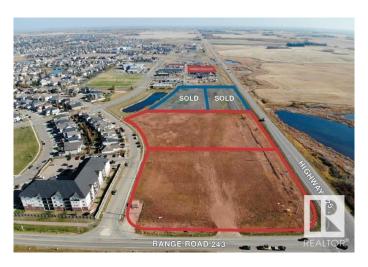

# \$1,268,750 - 6101 29 Av, Beaumont

MLS® #E4267724

### \$1,268,750

Bedroom, Bathroom, Land Commercial on 1.75 Acres

Montrose Business Centre, Beaumont, AB

DIRECT EXPOSURE TO HIGHWAY 625
TRAFFIC! Rare opportunity to purchase a 1.75
acre Commercial zoned parcel in the rapidly
growing municipality of Beaumont. Located in
South Beaumont on 29 Avenue between Esso
and Fountain Tire with direct exposure to the
highway. Commercial District (C) zoning
allows for a wide range of potential uses
including retail & service, office, restaurant/
cafe and much more. Municipal services
brought to property line. Ready for immediate
development.