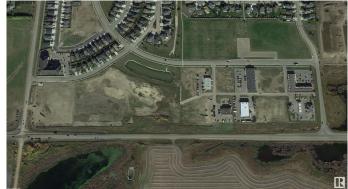

# \$1,268,750 - 6101 29 Av, Beaumont

MLS® #E4267724

### \$1,268,750

Bedroom, Bathroom, Land Commercial on 1.75 Acres

Montrose Business Centre, Beaumont, AB

DIRECT EXPOSURE TO HIGHWAY 625
TRAFFIC! Rare opportunity to purchase a 1.75
acre Commercial zoned parcel in the rapidly
growing municipality of Beaumont. Located in
South Beaumont on 29 Avenue between Esso
and Fountain Tire with direct exposure to the
highway. Commercial District (C) zoning
allows for a wide range of potential uses
including retail & service, office, restaurant/
cafe and much more. Municipal services
brought to property line. Ready for immediate
development.