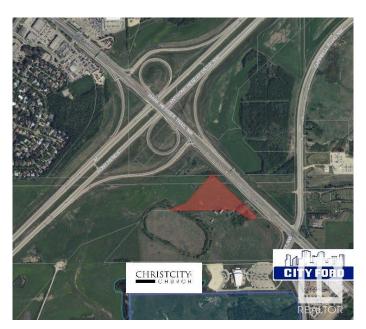

### \$2,151,000

Bedroom, Bathroom, Land Commercial on 7.17 Acres

Anthony Henday Mistatim, Edmonton, AB

7.17 acres of land with direct exposure to Mark Messier Trail which has approximately 32,500 AAVPD (2017). Easy access to Anthony Henday and St. Albert. Potential for commercial, industrial or urban service uses.

## **Community Information**

Address 15320 Mark Messier Tr Nw

Area Edmonton

Subdivision Anthony Henday Mistatim

City Edmonton

Province AB

Postal Code T6V 1H5