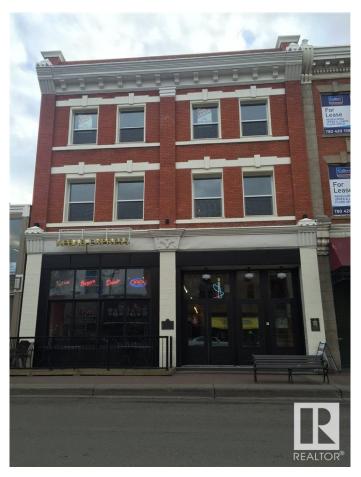

#### \$0

0 Bedroom, 0.00 Bathroom, Office on 0.00 Acres

Strathcona Junction, Edmonton, AB

Historic building in the heart of Whyte Avenue with upgraded façade, fully renovated common areas and upgraded HVAC. Sizes available include: 2,215 Sq. Ft. on the 2nd floor, 2138 sq. ft. on the 3rd floor, 1,130 Sq. Ft. on the 3rd floor and 2,873 Sq. Ft. on the lower level. Available immediately. Operating costs are \$14.79 inclusive of property tax, management, common area maintenance and utilities. Ideal for specialty retail, office, and creative spaces. Current Tenant incentive is one month of free net rent per year of the term signed!

### **Essential Information**

MLS® # E4052342

Bathrooms 0.00 Acres 0.00 Year Built 1960

Type Office

Status Active

# **Community Information**

Address 10355 82 Avenue

Area Edmonton

Subdivision Strathcona Junction

City Edmonton

County ALBERTA

Province AB

Postal Code T6E 1Z9

### **Exterior**

Exterior Brick
Construction Brick